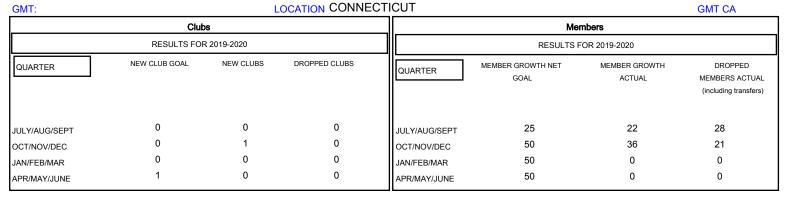

## District 23 B

2000-200-

| DROPPED CLUBS: 0  DROPPED MEMBERS |         | 21 CLUBS OF 54 ADDED 1 OR MORE<br>NEW MEMBERS | GENDER DISTRIBU<br>MALE<br>FEMALE | 1,152 (65.98%)<br>594 (34.02%) |     |
|-----------------------------------|---------|-----------------------------------------------|-----------------------------------|--------------------------------|-----|
| DECEASED                          | 5       | CLICK HERE FOR CUMULATIVE  MEMBERSHIP DATA    | TOTAL FAMILY UNIT MEMBERS         |                                | 332 |
| CLUB CANCELLED OTHER              | 0<br>44 |                                               | FAMILY MEMBERS PAYING HALF 1 DUES |                                | 171 |
| TOTAL                             | 49      |                                               | 3020                              |                                |     |