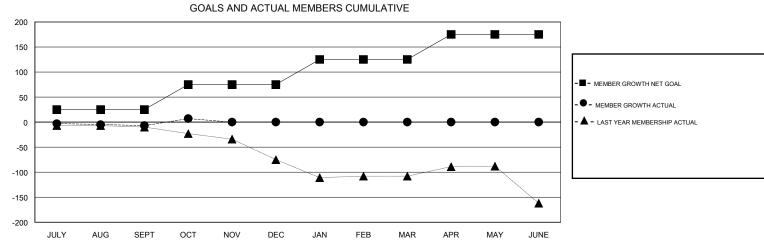

## District 23 B

2000-200-

| DROPPED CLUBS: 0  DROPPED MEMBERS |         | 21 CLUBS OF 54 ADDED 1 OR MORE<br>NEW MEMBERS | GENDER DISTRIBU<br>MALE<br>FEMALE | 1,152 (65.98%)<br>594 (34.02%) |     |
|-----------------------------------|---------|-----------------------------------------------|-----------------------------------|--------------------------------|-----|
| DECEASED                          | 5       | CLICK HERE FOR CUMULATIVE  MEMBERSHIP DATA    | TOTAL FAMILY UNIT MEMBERS         |                                | 332 |
| CLUB CANCELLED OTHER              | 0<br>44 |                                               | FAMILY MEMBERS PAYING HALF 1 DUES |                                | 171 |
| TOTAL                             | 49      |                                               | 3020                              |                                |     |