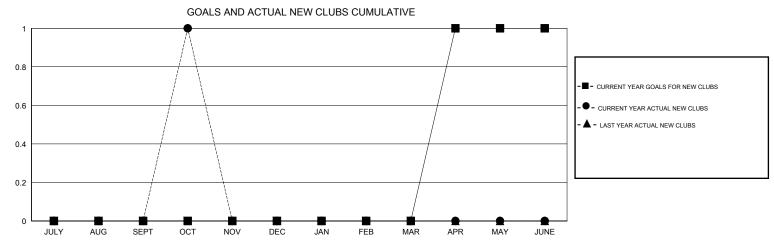

## District 23 B

2000-200-

| DROPPED CLUBS: 0  DROPPED MEMBERS |         | 21 CLUBS OF 54 ADDED 1 OR MORE<br>NEW MEMBERS | GENDER DISTRIBU<br>MALE<br>FEMALE | 1,152 (65.98%)<br>594 (34.02%) |     |
|-----------------------------------|---------|-----------------------------------------------|-----------------------------------|--------------------------------|-----|
| DECEASED                          | 5       | CLICK HERE FOR CUMULATIVE  MEMBERSHIP DATA    | TOTAL FAMILY UNIT MEMBERS         |                                | 332 |
| CLUB CANCELLED OTHER              | 0<br>44 |                                               | FAMILY MEMBERS PAYING HALF 1 DUES |                                | 171 |
| TOTAL                             | 49      |                                               | 3020                              |                                |     |